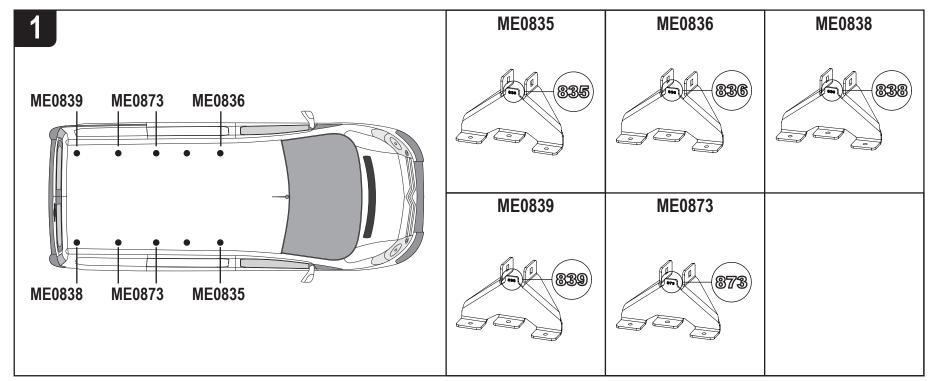

## **VGUR-073** 350mm 350mm 350mm R Vehicle: Citroen Dispatch: 2016 on Peugeot Expert: 2016 on Toyota Pro-Ace: 2016 on Wheel Base: L3 / XL / Long Roof Height: H1 / Standard 400mm 700mm 495mm 700mm 3275mm Rear Doors: Twin 5309mm 2800mm

IN8222 - PAGE 4 OF 8

Place the remaining roof bars into position. See page 2 for the recommended

Secure the roller spigot to the **left hand roller bracket only** using a M8x20 hex bolt and a M8 shakeproof washer. Ensure that the shakeproof is on the inside of the roller bracket and that the spigot sits flush / straight. Tighten using the supplied tool.