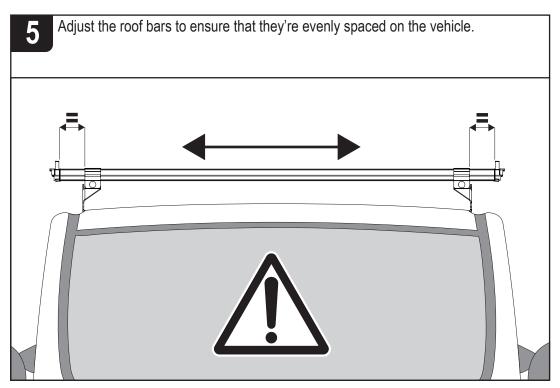

## Fitting Instructions - Read instructions carefully before fitting and follow them for correct use

## IN8222 ULTI Rack







This FITTING INSTRUCTION is the property of VAN GUARD ACCESSORIES LTD. and must not be used for manufacturing purposes, copied nor communicated in any way to third parties without written permission from VAN GUARD ACCESSORIES LTD.
IN8222 B - IW - 24/05/2017

Van Guard Accessories Ltd Fair Oak Close, Exeter Airport Business Park, Exeter, Devon, EX5 2UL www.van-guard.co.uk

## **VGUR-073** 350mm 350mm 350mm R Vehicle: Citroen Dispatch: 2016 on Peugeot Expert: 2016 on Toyota Pro-Ace: 2016 on Wheel Base: L3 / XL / Long Roof Height: H1 / Standard 400mm 700mm 495mm 700mm 3275mm Rear Doors: Twin 5309mm 2800mm

















IN8222 - PAGE 4 OF 8













Place the remaining roof bars into position. See page 2 for the recommended





Secure the roller spigot to the **left hand roller bracket only** using a M8x20 hex bolt and a M8 shakeproof washer. Ensure that the shakeproof is on the inside of the roller bracket and that the spigot sits flush / straight. Tighten using the supplied tool.



Assemble the roller spigot, M8x20 hex bolt and M8 shakeproof washer together. Place the assembly into the roller. Slide the roller onto the spigot fitted in step 14 and drop the other end into position. Tighten using the supplied tool.







IN8222 - PAGE 7 OF 8

Once fitted check fixings and parts to ensure they have been fully secured and tightened. Regularly check all fixings.



## NOTES:

Maximum load capaci