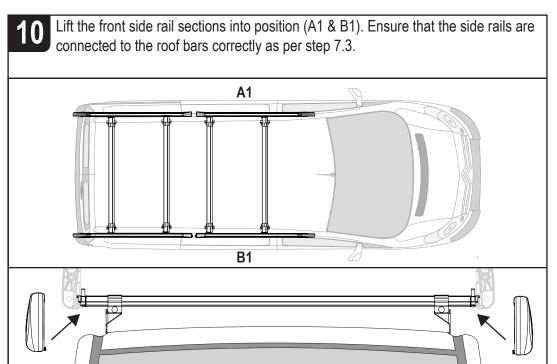

IN8222 - PAGE 4 OF 8

Place the remaining roof bars into position. See page 2 for the recommended

Secure the roller spigot to the **left hand roller bracket only** using a M8x20 hex bolt and a M8 shakeproof washer. Ensure that the shakeproof is on the inside of the roller bracket and that the spigot sits flush / straight. Tighten using the supplied tool.