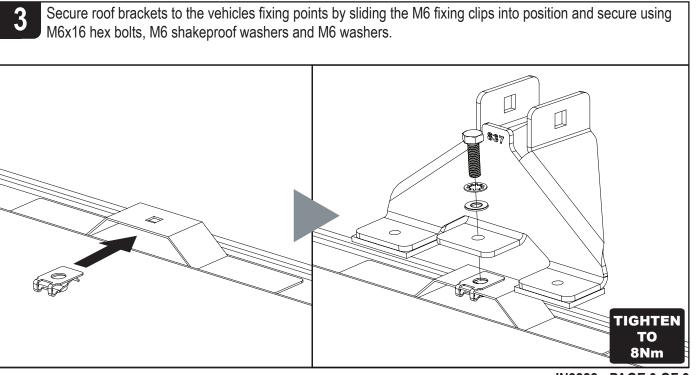

## Fitting Instructions - Read instructions carefully before fitting and follow them for correct use

## IN8222 ULTI Rack







This FITTING INSTRUCTION is the property of VAN GUARD ACCESSORIES LTD. and must not be used for manufacturing purposes, copied nor communicated in any way to third parties without written permission from VAN GUARD ACCESSORIES LTD.
IN8222 B - IW - 24/05/2017

Van Guard Accessories Ltd Fair Oak Close, Exeter Airport Business Park, Exeter, Devon, EX5 2UL www.van-guard.co.uk

## **VGUR-073** 350mm 350mm 350mm R Vehicle: Citroen Dispatch: 2016 on Peugeot Expert: 2016 on Toyota Pro-Ace: 2016 on Wheel Base: L3 / XL / Long Roof Height: H1 / Standard 400mm 700mm 495mm 700mm 3275mm Rear Doors: Twin 5309mm 2800mm

















IN8222 - PAGE 4 OF 8













Place the remaining roof bars into position. See page 2 for the recommended





Secure the roller spigot to the **left hand roller bracket only** using a M8x20 hex bolt and a M8 shakeproof washer. Ensure that the shakeproof is on the inside of the roller bracket and that the spigot sits flush / straight. Tighten using the supplied tool.



Assemble the roller spigot, M8x20 hex bolt and M8 shakeproof washer together. Place the assembly into the roller. Slide the roller onto the spigot fitted in step 14 and drop the other end into position. Tighten using the supplied tool.







IN8222 - PAGE 7 OF 8

Once fitted check fixings and parts to ensure they have been fully secured and tightened. Regularly check all fixings.



## NOTES:

Maximum load ca