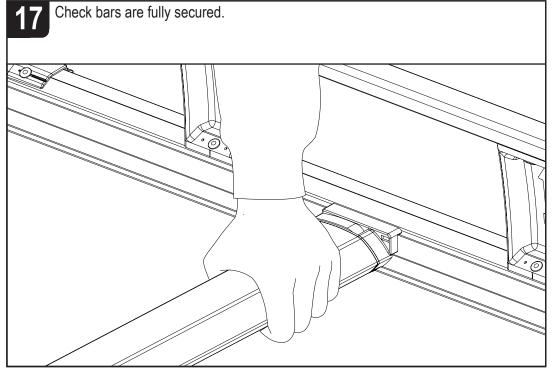

IN8222 - PAGE 7 OF 8

Once fitted check fixings and parts to ensure they have been fully secured and tightened. Regularly check all fixings.

## NOTES:

Maximum load capacity: 150KG (Including rack weight - please refer to page 2.) (Maximum load must be in accordance with the vehicle manufacturer's load bearing capacity. Please refer to the vehicles handbook.). Regularly check all fixings.