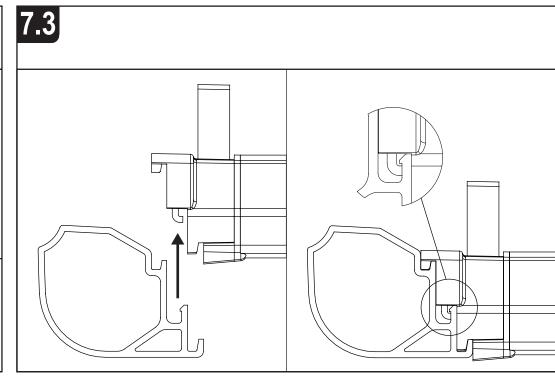

## Fitting Instructions - Read instructions carefully before fitting and follow them for correct use

## IN8222 ULTI Rack







This FITTING INSTRUCTION is the property of VAN GUARD ACCESSORIES LTD. and must not be used for manufacturing purposes, copied nor communicated in any way to third parties without written permission from VAN GUARD ACCESSORIES LTD.
IN8222 B - IW - 24/05/2017

Van Guard Accessories Ltd Fair Oak Close, Exeter Airport Business Park, Exeter, Devon, EX5 2UL www.van-guard.co.uk

## **VGUR-073** 350mm 350mm 350mm R Vehicle: Citroen Dispatch: 2016 on Peugeot Expert: 2016 on Toyota Pro-Ace: 2016 on Wheel Base: L3 / XL / Long Roof Height: H1 / Standard 400mm 700mm 495mm 700mm 3275mm Rear Doors: Twin 5309mm 2800mm

















IN8222 - PAGE 4 OF 8













Place the remaining roof bars into position. See page 2 for the recommended





Secure the roller spigot to the **left hand roller bracket only** using a M8x20 hex bolt and a M8 shakeproof washer. Ensure that the shakeproof is on the inside of the roller bracket and that the spigot sits flush / straight. Tighten using the supplied tool.



Assemble the roller spigot, M8x20 hex bolt and M8 shakeproof washer together. Place the assembly into the roller. Slide the roller onto the spigot fitted in step 14 and drop the other end into position. Tighten using the supplied tool.







IN8222 - PAGE 7 OF 8

Once fitted check fixings and parts to ensure they have been fully secured and tightened. Regularly check all fixings.



## NOTES:

Maximum load capacity: 150KG (Including rack weig