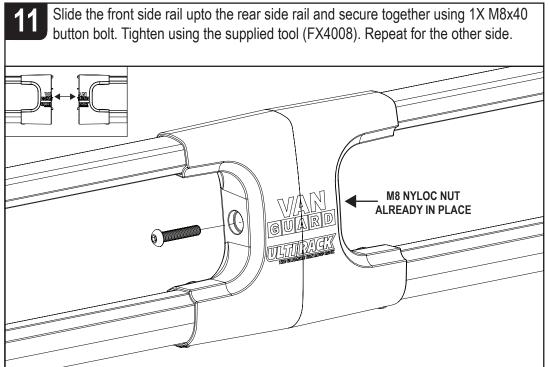

IN8222 - PAGE 4 OF 8

Place the remaining roof bars into position. See page 2 for the recommended

Secure the roller spigot to the **left hand roller bracket only** using a M8x20 hex bolt and a M8 shakeproof washer. Ensure that the shakeproof is on the inside of the roller bracket and that the spigot sits flush / straight. Tighten using the supplied tool.