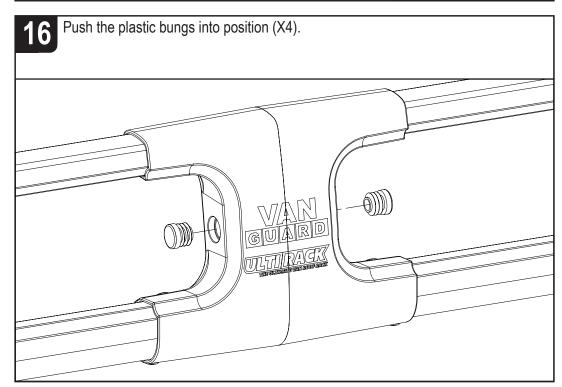

on Peugeot Expert: 2016 on Toyota Pro-Ace: 2016 on Wheel Base: L3 / XL / Long Roof Height: H1 / Standard 400mm 700mm 495mm 700mm 3275mm Rear Doors: Twin 5309mm 2800mm

















IN8222 - PAGE 4 OF 8













Place the remaining roof bars into position. See page 2 for the recommended





Secure the roller spigot to the **left hand roller bracket only** using a M8x20 hex bolt and a M8 shakeproof washer. Ensure that the shakeproof is on the inside of the roller bracket and that the spigot sits flush / straight. Tighten using the supplied tool.



Assemble the roller spigot, M8x20 hex bolt and M8 shakeproof washer together. Place the assembly into the roller. Slide the roller onto the spigot fitted in step 14 and drop the other end into position. Tighten using the supplied tool.







IN8222 - PAGE 7 OF 8

Once fitted check fixings and parts to ensure they have been fully secured and tightened. Regularly check all fixings.



## NOTES:

Maximum load capacity: 150KG (Including rack weight - please refer to page 2.) (Maximum load must be in accordance with the vehicle manufacturer's load bearing capacity. Please refer to the vehicles handbook.). Regularly check all fixings.

Retain these instructions for future reference.