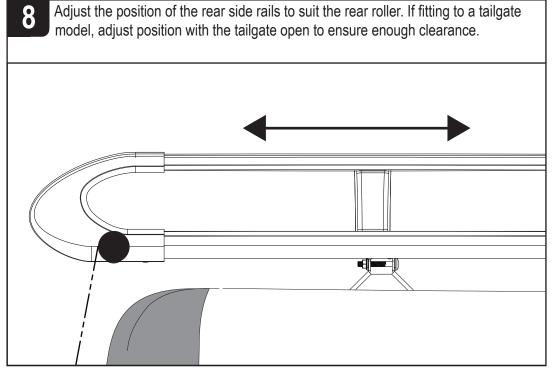

IN8222 - PAGE 4 OF 8

Place the remaining roof bars into position. See page 2 for the recommended

Secure the roller spigot to the **left hand roller bracket only** using a M8x20 hex bolt and a M8 shakeproof washer. Ensure that the shakeproof is on the inside of the roller bracket and that the spigot sits flush / straight. Tighten using the supplied tool.