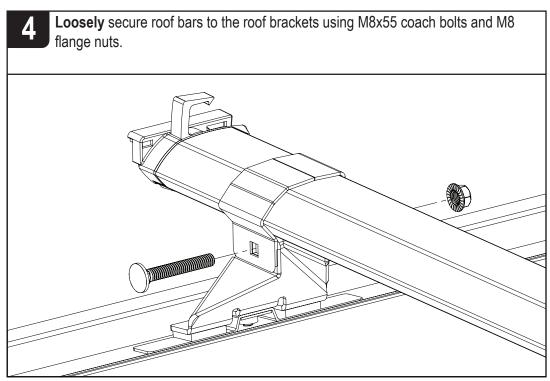

## Fitting Instructions - Read instructions carefully before fitting and follow them for correct use

## IN8222 ULTI Rack







This FITTING INSTRUCTION is the property of VAN GUARD ACCESSORIES LTD. and must not be used for manufacturing purposes, copied nor communicated in any way to third parties without written permission from VAN GUARD ACCESSORIES LTD.
IN8222 B - IW - 24/05/2017

Van Guard Accessories Ltd Fair Oak Close, Exeter Airport Business Park, Exeter, Devon, EX5 2UL www.van-guard.co.uk

## **VGUR-073** 350mm 350mm 350mm R Vehicle: Citroen Dispatch: 2016 on Peugeot Expert: 2016 on Toyota Pro-Ace: 2016 on Wheel Base: L3 / XL / Long Roof Height: H1 / Standard 400mm 700mm 495mm 700mm 3275mm Rear Doors: Twin 5309mm 2800mm

















IN8222 - PAGE 4 OF 8













Place the remaining roof bars into position. See page 2 for the recommended





Secure the roller spigot to the **left hand roller bracket only** using a M8x20 hex bolt and a M8 shakeproof washer. Ensure that the shakeproof is on the inside of the roller bracket and that the spigot sits flush / straight. Tighten using the supplied tool.



Assemble the roller spigot, M8x20 hex bolt and M8 shakeproof washer together. Place the assembly into the roller. Slide the roller onto the spigot fitted in step 14 and drop the other end into position. Tighten using the supplied tool.







IN8222 - PAGE 7 OF 8

Once fitted check fixings and parts to ensure they have been fully secured and tightened. Regularly check all fixings.



## NOTES:

Maximum load capa