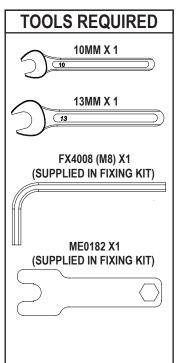

IN8222 - PAGE 4 OF 8

Place the remaining roof bars into position. See page 2 for the recommended

Secure the roller spigot to the **left hand roller bracket only** using a M8x20 hex bolt and a M8 shakeproof washer. Ensure that the shakeproof is on the inside of the roller bracket and that the spigot sits flush / straight. Tighten using the supplied tool.

Assemble the roller spigot, M8x20 hex bolt and M8 shakeproof washer together. Place the assembly into the roller. Slide the roller onto the spigot fitted in step 14 and drop the other end into position. Tighten using the supplied tool.