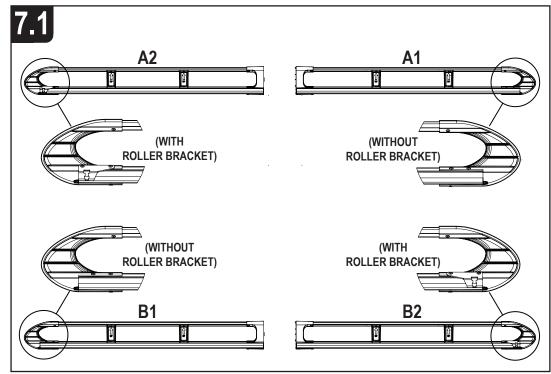

## Fitting Instructions - Read instructions carefully before fitting and follow them for correct use

## IN8222 ULTI Rack







This FITTING INSTRUCTION is the property of VAN GUARD ACCESSORIES LTD. and must not be used for manufacturing purposes, copied nor communicated in any way to third parties without written permission from VAN GUARD ACCESSORIES LTD.
IN8222 B - IW - 24/05/2017

Van Guard Accessories Ltd Fair Oak Close, Exeter Airport Business Park, Exeter, Devon, EX5 2UL www.van-guard.co.uk

## **VGUR-073** 350mm 350mm 350mm R Vehicle: Citroen Dispatch: 2016 on Peugeot Expert: 2016 on Toyota Pro-Ace: 2016 on Wheel Base: L3 / XL / Long Roof Height: H1 / Standard 400mm 700mm 495mm 700mm 3275mm Rear Doors: Twin 5309mm 2800mm

















IN8222 - PAGE 4 OF 8













Place the remaining roof bars into position. See page 2 for the recommended





Secure the roller spigot to the **left hand roller bracket only** using a M8x20 hex bolt and a M8 shakeproof washer. Ensure that the shakeproof is on the inside of the roller bracket and that the spigot sits flush / straight. Tighten using the supplied tool.



Assemble the roller spigot, M8x20 hex bolt and M8 shakeproof washer together. Place the assembly into the roller. Slide the roller onto the spigot fitted in step 14 and drop the other end into position. Tighten using the supplied tool.







IN8222 - PAGE 7 OF 8

Once fitted check fixings and parts to ensure they have been fully secured and tightened. Regularly check all fixings.



## NOTES:

Maximum load capacity: