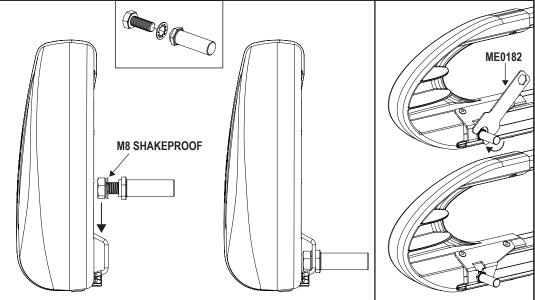

IN8222 - PAGE 4 OF 8

Place the remaining roof bars into position. See page 2 for the recommended

Secure the roller spigot to the **left hand roller bracket only** using a M8x20 hex bolt and a M8 shakeproof washer. Ensure that the shakeproof is on the inside of the roller bracket and that the spigot sits flush / straight. Tighten using the supplied tool.