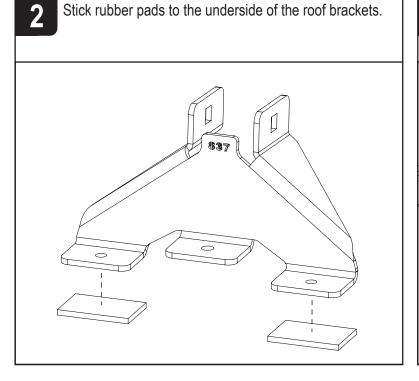

## Fitting Instructions - Read instructions carefully before fitting and follow them for correct use

## IN8222 ULTI Rack







This FITTING INSTRUCTION is the property of VAN GUARD ACCESSORIES LTD. and must not be used for manufacturing purposes, copied nor communicated in any way to third parties without written permission from VAN GUARD ACCESSORIES LTD.
IN8222 B - IW - 24/05/2017

Van Guard Accessories Ltd Fair Oak Close, Exeter Airport Business Park, Exeter, Devon, EX5 2UL www.van-guard.co.uk

## **VGUR-073** 350mm 350mm 350mm R Vehicle: Citroen Dispatch: 2016 on Peugeot Expert: 2016 on Toyota Pro-Ace: 2016 on Wheel Base: L3 / XL / Long Roof Height: H1 / Standard 400mm 700mm 495mm 700mm 3275mm Rear Doors: Twin 5309mm 2800mm

















IN8222 - PAGE 4 OF 8













Place the remaining roof bars into position. See page 2 for the recommended





Secure the roller spigot to the **left hand roller bracket only** using a M8x20 hex bolt and a M8 shakeproof washer. Ensure that the shakeproof is on the inside of the roller bracket and that the spigot sits flush / straight. Tighten using the supplied tool.



Assemble the roller spigot, M8x20 hex bolt and M8 shakeproof washer together. Place the assembly into the roller. Slide the roller onto the spigot fitted in step 14 and drop the other end into position. Tighten using the supplied tool.







IN8222 - PAGE 7 OF 8

Once fitted check fixings and parts to ensure they have been fully secured and tightened. Regularly check all fixings.



## NOTES:

Maximum load