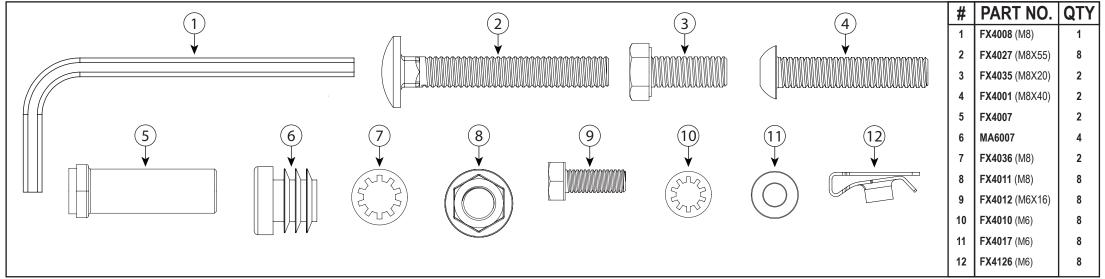

IN8222 - PAGE 4 OF 8

Place the remaining roof bars into position. See page 2 for the recommended

Secure the roller spigot to the **left hand roller bracket only** using a M8x20 hex bolt and a M8 shakeproof washer. Ensure that the shakeproof is on the inside of the roller bracket and that the spigot sits flush / straight. Tighten using the supplied tool.

Assemble the roller spigot, M8x20 hex bolt and M8 shakeproof washer together. Place the assembly into the roller. Slide the roller onto the spigot fitted in step 14 and drop the other end into position. Tighten using the supplied tool.