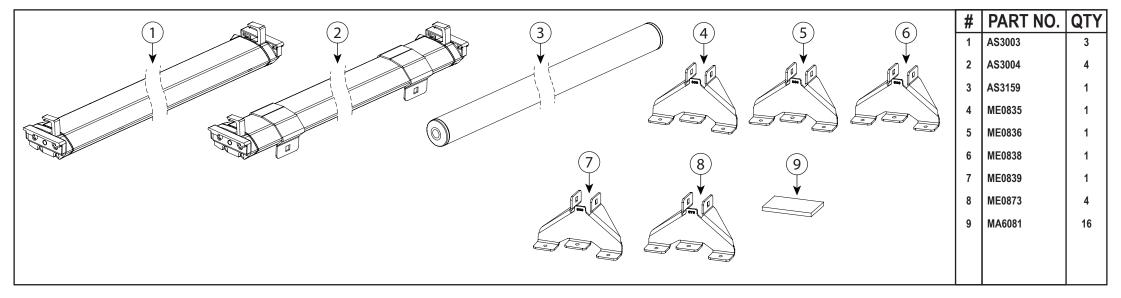

## Fitting Instructions - Read instructions carefully before fitting and follow them for correct use

## IN8222 ULTI Rack

This FITTING INSTRUCTION is the property of VAN GUARD ACCESSORIES LTD. and must not be used for manufacturing purposes, copied nor communicated in any way to third parties without written permission from VAN GUARD ACCESSORIES LTD.
IN8222 B - IW - 24/05/2017