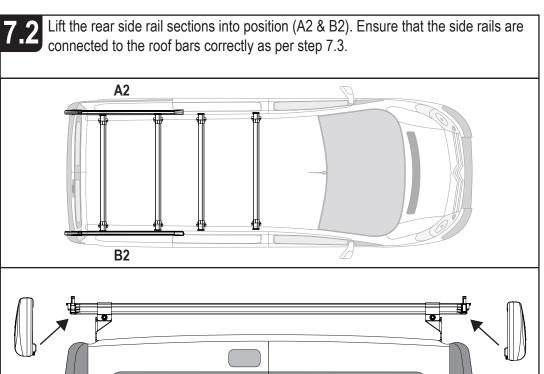

## Fitting Instructions - Read instructions carefully before fitting and follow them for correct use

## IN8222 ULTI Rack







This FITTING INSTRUCTION is the property of VAN GUARD ACCESSORIES LTD. and must not be used for manufacturing purposes, copied nor communicated in any way to third parties without written permission from VAN GUARD ACCESSORIES LTD.
IN8222 B - IW - 24/05/2017

Van Guard Accessories Ltd Fair Oak Close, Exeter Airport Business Park, Exeter, Devon, EX5 2UL www.van-guard.co.uk

## **VGUR-073** 350mm 350mm 350mm R Vehicle: Citroen Dispatch: 2016 on Peugeot Expert: 2016 on Toyota Pro-Ace: 2016 on Wheel Base: L3 / XL / Long Roof Height: H1 / Standard 400mm 700mm 495mm 700mm 3275mm Rear Doors: Twin 5309mm 2800mm

















IN8222 - PAGE 4 OF 8













Place the remaining roof bars into position. See page 2 for the recommended





Secure the roller spigot to the **left hand roller bracket only** using a M8x20 hex bolt and a M8 shakeproof washer. Ensure that the shakeproof is on the inside of the roller bracket and that the spigot sits flush / straight. Tighten using the supplied tool.



Assemble the roller spigot, M8x20 hex bolt and M8 shakeproof washer together. Place the assembly into the roller. Slide the roller onto the spigot fitted in step 14 and drop the other end into position. Tighten using the supplied tool.







IN8222 - PAGE 7 OF 8

Once fitted check fixings and parts to ensure they have been fully secured and tightened. Regularly check all fixings.



## NOTES:

Maximum load capacity: 150KG (Including rack we