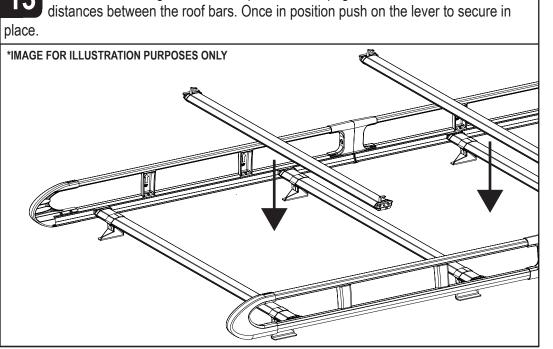

IN8222 - PAGE 4 OF 8

Place the remaining roof bars into position. See page 2 for the recommended

Secure the roller spigot to the **left hand roller bracket only** using a M8x20 hex bolt and a M8 shakeproof washer. Ensure that the shakeproof is on the inside of the roller bracket and that the spigot sits flush / straight. Tighten using the supplied tool.