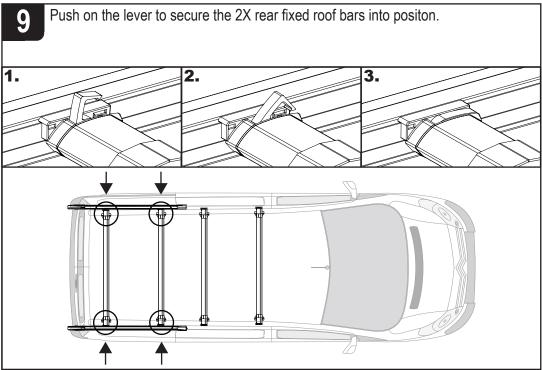

IN8222 - PAGE 4 OF 8

Place the remaining roof bars into position. See page 2 for the recommended

Secure the roller spigot to the **left hand roller bracket only** using a M8x20 hex bolt and a M8 shakeproof washer. Ensure that the shakeproof is on the inside of the roller bracket and that the spigot sits flush / straight. Tighten using the supplied tool.