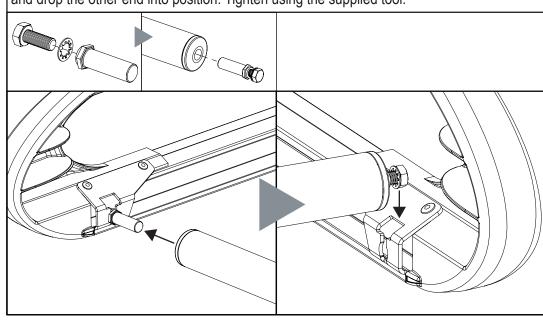

Assemble the roller spigot, M8x20 hex bolt and M8 shakeproof washer together. Place the assembly into the roller. Slide the roller onto the spigot fitted in step 14 and drop the other end into position. Tighten using the supplied tool.