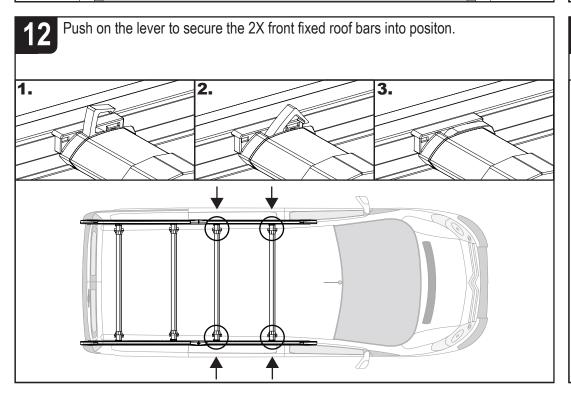

IN8222 - PAGE 4 OF 8

Place the remaining roof bars into position. See page 2 for the recommended

Secure the roller spigot to the **left hand roller bracket only** using a M8x20 hex bolt and a M8 shakeproof washer. Ensure that the shakeproof is on the inside of the roller bracket and that the spigot sits flush / straight. Tighten using the supplied tool.