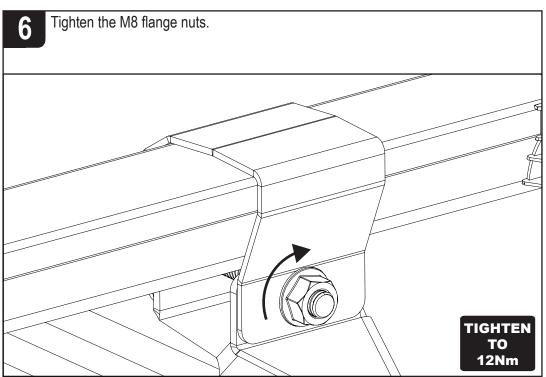

IN8222 - PAGE 7 OF 8

Once fitted check fixings and parts to ensure they have been fully secured and tightened. Regularly check all fixings.