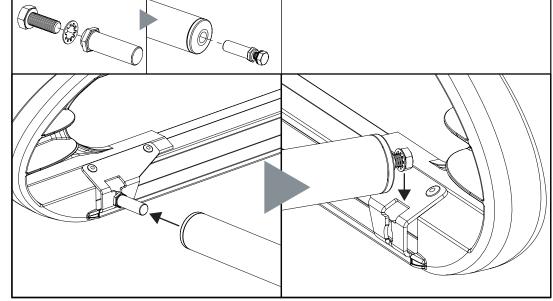

Assemble the roller spigot, M8x20 hex bolt and M8 shakeproof washer together. Place the assembly into the roller. Slide the roller onto the spigot fitted in step 12 and drop the other end into position. Tighten using the supplied tool (ME0182).