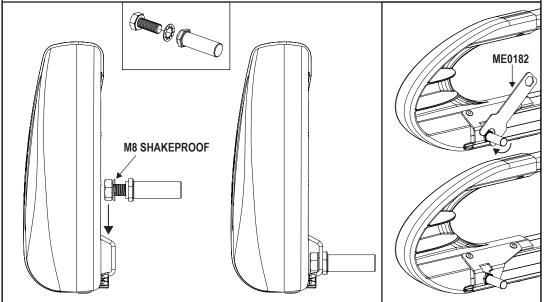

Secure the roller spigot to the **left hand roller bracket only** using a M8x20 hex bolt and a M8 shakeproof washer. Ensure that the shakeproof is on the inside of the roller bracket and that the spigot sits flush / straight. Tighten using the supplied tool.