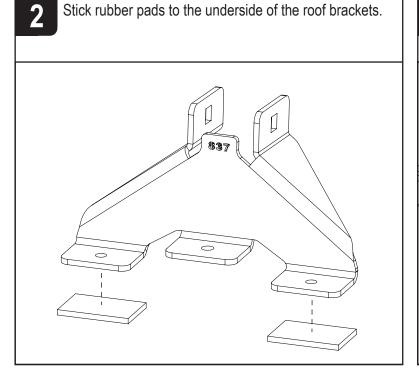

## Fitting Instructions - Read instructions carefully before fitting and follow them for correct use

## IN8152 **ULTI Rack**







This FITTING INSTRUCTION is the property of VAN GUARD ACCESSORIES LTD. and must not be used for manufacturing purposes, copied nor communicated in any way to third parties without written permission from VAN GUARD ACCESSORIES LTD. IN8152 C - IW - 24/05/2017

Van Guard Accessories Ltd Fair Oak Close, Exeter Airport Business Park, Exeter, Devon, EX5 2UL www.van-guard.co.uk

## **VGUR-071** R 350mm 300mm 300mm F Vehicle: Citroen Dispatch: 2016 on Peugeot Expert: 2016 on Toyota Pro-Ace: 2016 on = 22KG Wheel Base: L1 / XS / Compact Roof Height: H1 / Standard 500mm 400mm 700mm 2925mm Rear Doors: Twin 2300mm 4606mm

















IN8152 - PAGE 4 OF 7









IN8152 - PAGE 5 OF 7



Place the remaining roof bars into position. See page 2 for the recommended distances between the roof bars. Once in position push on the lever to secure in place.



Secure the roller spigot to the **left hand roller bracket only** using a M8x20 hex bolt and a M8 shakeproof washer. Ensure that the shakeproof is on the inside of the roller bracket and that the spigot sits flush / straight. Tighten using the supplied tool.



Assemble the roller spigot, M8x20 hex bolt and M8 shakeproof washer together. Place the assembly into the roller. Slide the roller onto the spigot fitted in step 12 and drop the other end into position. Tighten using the supplied tool (ME0182).







Once fitted check fixings and parts to ensure they ha