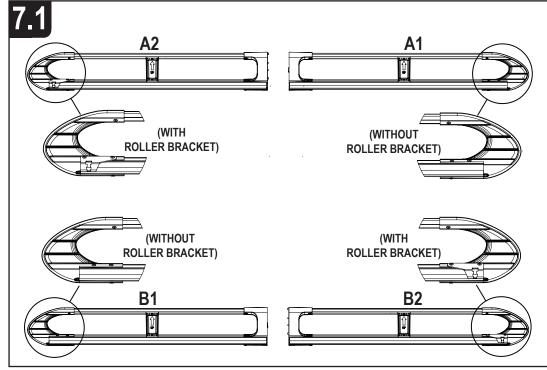

## Fitting Instructions - Read instructions carefully before fitting and follow them for correct use

## IN8152 **ULTI Rack**







This FITTING INSTRUCTION is the property of VAN GUARD ACCESSORIES LTD. and must not be used for manufacturing purposes, copied nor communicated in any way to third parties without written permission from VAN GUARD ACCESSORIES LTD. IN8152 C - IW - 24/05/2017

Van Guard Accessories Ltd Fair Oak Close, Exeter Airport Business Park, Exeter, Devon, EX5 2UL www.van-guard.co.uk

## **VGUR-071** R 350mm 300mm 300mm F Vehicle: Citroen Dispatch: 2016 on Peugeot Expert: 2016 on Toyota Pro-Ace: 2016 on = 22KG Wheel Base: L1 / XS / Compact Roof Height: H1 / Standard 500mm 400mm 700mm 2925mm Rear Doors: Twin 2300mm 4606mm

















IN8152 - PAGE 4 OF 7









IN8152 - PAGE 5 OF 7



Place the remaining roof bars into position. See page 2 for the recommended distances between the roof bars. Once in position push on the lever to secure in place.



Secure the roller spigot to the **left hand roller bracket only** using a M8x20 hex bolt and a M8 shakeproof washer. Ensure that the shakeproof is on the inside of the roller bracket and that the spigot sits flush / straight. Tighten using the supplied tool.



Assemble the roller spigot, M8x20 hex bolt and M8 shakeproof washer together. Place the assembly into the roller. Slide the roller onto the spigot fitted in step 12 and drop the other end into position. Tighten using the supplied tool (ME0182).







Once fitted check fixings and parts to ensure they have been fu