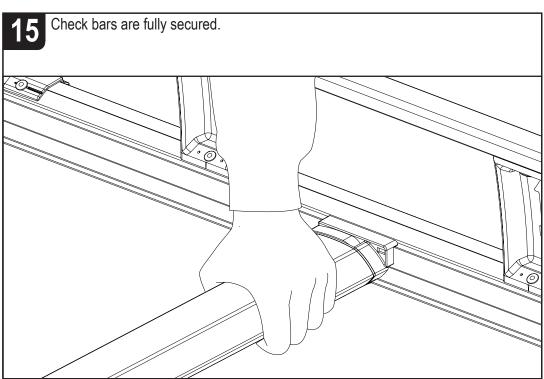

Once fitted check fixings and parts to ensure they have been fully secured and tightened. Regularly check all fixings.