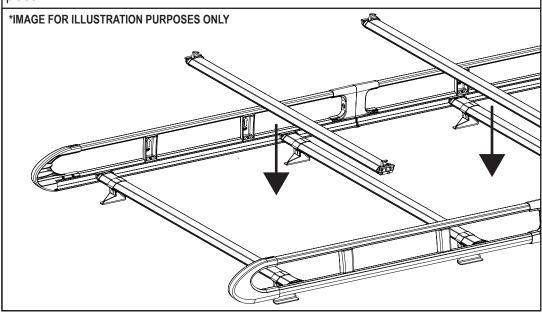

IN8152 - PAGE 4 OF 7

IN8152 - PAGE 5 OF 7

Place the remaining roof bars into position. See page 2 for the recommended distances between the roof bars. Once in position push on the lever to secure in place.