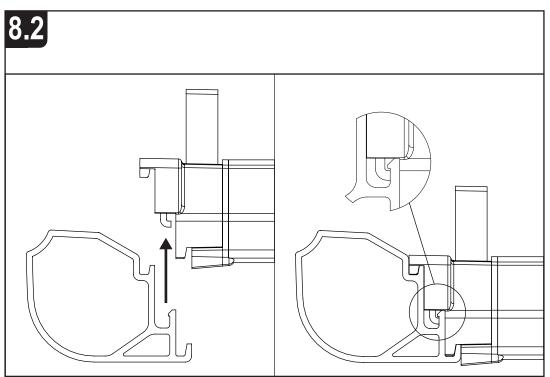

## Fitting Instructions - Read instructions carefully before fitting and follow them for correct use

## IN8152 **ULTI Rack**







This FITTING INSTRUCTION is the property of VAN GUARD ACCESSORIES LTD. and must not be used for manufacturing purposes, copied nor communicated in any way to third parties without written permission from VAN GUARD ACCESSORIES LTD. IN8152 C - IW - 24/05/2017

Van Guard Accessories Ltd Fair Oak Close, Exeter Airport Business Park, Exeter, Devon, EX5 2UL www.van-guard.co.uk

## **VGUR-071** R 350mm 300mm 300mm F Vehicle: Citroen Dispatch: 2016 on Peugeot Expert: 2016 on Toyota Pro-Ace: 2016 on = 22KG Wheel Base: L1 / XS / Compact Roof Height: H1 / Standard 500mm 400mm 700mm 2925mm Rear Doors: Twin 2300mm 4606mm

















IN8152 - PAGE 4 OF 7









IN8152 - PAGE 5 OF 7



Place the remaining roof bars into position. See page 2 for the recommended distances between the roof bars. Once in position push on the lever to secure in place.



Secure the roller spigot to the **left hand roller bracket only** using a M8x20 hex bolt and a M8 shakeproof washer. Ensure that the shakeproof is on the inside of the roller bracket and that the spigot sits flush / straight. Tighten using the supplied tool.



Assemble the roller spigot, M8x20 hex bolt and M8 shakeproof washer together. Place the assembly into the roller. Slide the roller onto the spigot fitted in step 12 and drop the other end into position. Tighten using the supplied tool (ME0182).







Once fitted check fixings and parts to ensure they have been fully secured and tightened. R