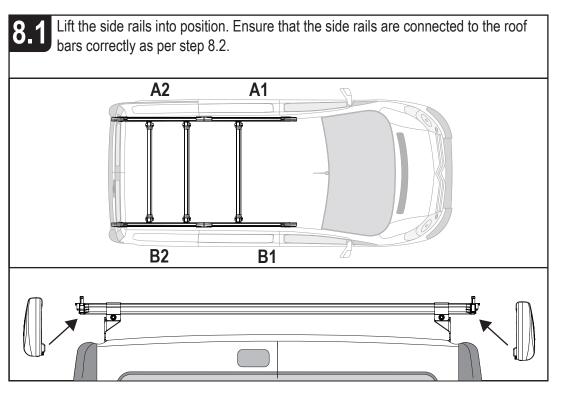

IN8152 - PAGE 4 OF 7

IN8152 - PAGE 5 OF 7

Place the remaining roof bars into position. See page 2 for the recommended distances between the roof bars. Once in position push on the lever to secure in place.