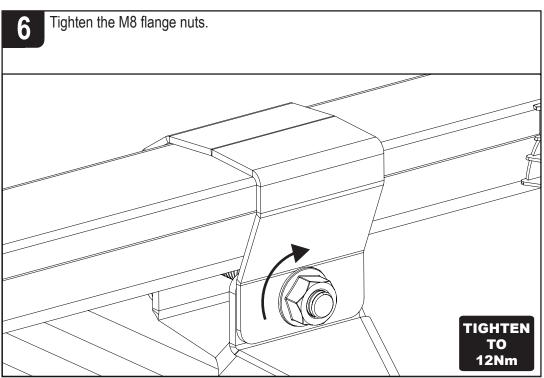

Once fitted check fixings and parts to ensure they have been fully secured and tightened. Regularly check all fixings.