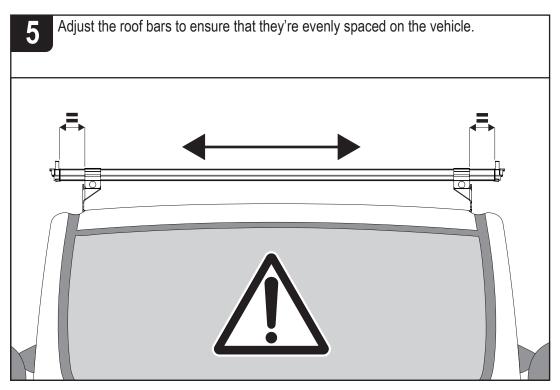

IN8152 - PAGE 4 OF 7

IN8152 - PAGE 5 OF 7

Place the remaining roof bars into position. See page 2 for the recommended distances between the roof bars. Once in position push on the lever to secure in place.