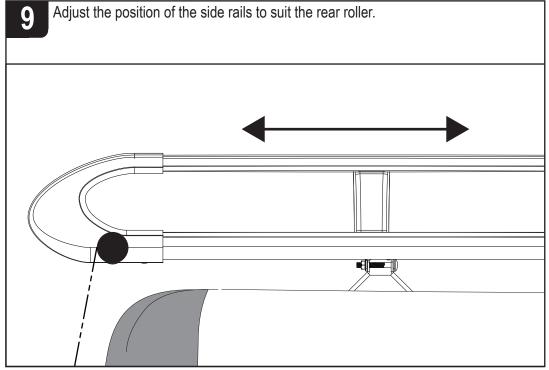

## Fitting Instructions - Read instructions carefully before fitting and follow them for correct use

## IN8152 **ULTI Rack**







This FITTING INSTRUCTION is the property of VAN GUARD ACCESSORIES LTD. and must not be used for manufacturing purposes, copied nor communicated in any way to third parties without written permission from VAN GUARD ACCESSORIES LTD. IN8152 C - IW - 24/05/2017

Van Guard Accessories Ltd Fair Oak Close, Exeter Airport Business Park, Exeter, Devon, EX5 2UL www.van-guard.co.uk

## **VGUR-071** R 350mm 300mm 300mm F Vehicle: Citroen Dispatch: 2016 on Peugeot Expert: 2016 on Toyota Pro-Ace: 2016 on = 22KG Wheel Base: L1 / XS / Compact Roof Height: H1 / Standard 500mm 400mm 700mm 2925mm Rear Doors: Twin 2300mm 4606mm

















IN8152 - PAGE 4 OF 7









IN8152 - PAGE 5 OF 7



Place the remaining roof bars into position. See page 2 for the recommended distances between the roof bars. Once in position push on the lever to secure in place.



Secure the roller spigot to the **left hand roller bracket only** using a M8x20 hex bolt and a M8 shakeproof washer. Ensure that the shakeproof is on the inside of the roller bracket and that the spigot sits flush / straight. Tighten using the supplied tool.



Assemble the roller spigot, M8x20 hex bolt and M8 shakeproof washer together. Place the assembly into the roller. Slide the roller onto the spigot fitted in step 12 and drop the other end into position. Tighten using the supplied tool (ME0182).







Once fitted check fixings and parts to ensure they have been fully secured and tightened. Reg