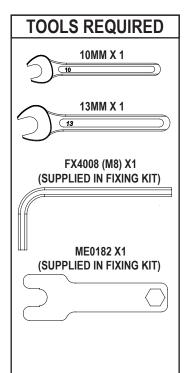

Secure the roller spigot to the **left hand roller bracket only** using a M8x20 hex bolt and a M8 shakeproof washer. Ensure that the shakeproof is on the inside of the roller bracket and that the spigot sits flush / straight. Tighten using the supplied tool.

Assemble the roller spigot, M8x20 hex bolt and M8 shakeproof washer together. Place the assembly into the roller. Slide the roller onto the spigot fitted in step 12 and drop the other end into position. Tighten using the supplied tool (ME0182).