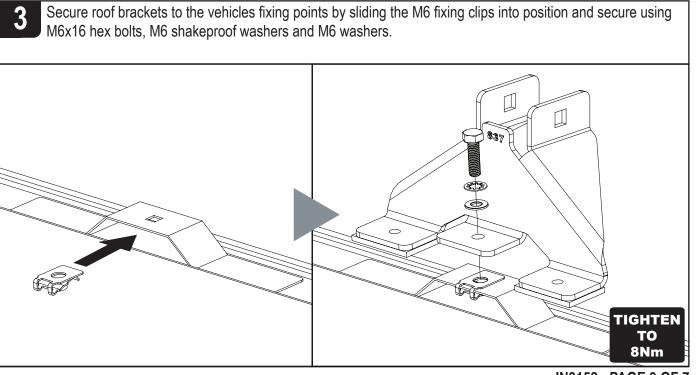

## Fitting Instructions - Read instructions carefully before fitting and follow them for correct use

## IN8152 **ULTI Rack**







This FITTING INSTRUCTION is the property of VAN GUARD ACCESSORIES LTD. and must not be used for manufacturing purposes, copied nor communicated in any way to third parties without written permission from VAN GUARD ACCESSORIES LTD. IN8152 C - IW - 24/05/2017

Van Guard Accessories Ltd Fair Oak Close, Exeter Airport Business Park, Exeter, Devon, EX5 2UL www.van-guard.co.uk

## **VGUR-071** R 350mm 300mm 300mm F Vehicle: Citroen Dispatch: 2016 on Peugeot Expert: 2016 on Toyota Pro-Ace: 2016 on = 22KG Wheel Base: L1 / XS / Compact Roof Height: H1 / Standard 500mm 400mm 700mm 2925mm Rear Doors: Twin 2300mm 4606mm

















IN8152 - PAGE 4 OF 7









IN8152 - PAGE 5 OF 7



Place the remaining roof bars into position. See page 2 for the recommended distances between the roof bars. Once in position push on the lever to secure in place.



Secure the roller spigot to the **left hand roller bracket only** using a M8x20 hex bolt and a M8 shakeproof washer. Ensure that the shakeproof is on the inside of the roller bracket and that the spigot sits flush / straight. Tighten using the supplied tool.



Assemble the roller spigot, M8x20 hex bolt and M8 shakeproof washer together. Place the assembly into the roller. Slide the roller onto the spigot fitted in step 12 and drop the other end into position. Tighten using the supplied tool (ME0182).







Once fitted check fixings and parts to ensure they have