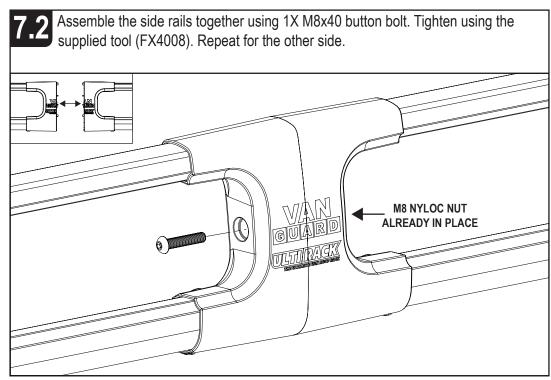

## Fitting Instructions - Read instructions carefully before fitting and follow them for correct use

## IN8152 **ULTI Rack**







This FITTING INSTRUCTION is the property of VAN GUARD ACCESSORIES LTD. and must not be used for manufacturing purposes, copied nor communicated in any way to third parties without written permission from VAN GUARD ACCESSORIES LTD. IN8152 C - IW - 24/05/2017

Van Guard Accessories Ltd Fair Oak Close, Exeter Airport Business Park, Exeter, Devon, EX5 2UL www.van-guard.co.uk

## **VGUR-071** R 350mm 300mm 300mm F Vehicle: Citroen Dispatch: 2016 on Peugeot Expert: 2016 on Toyota Pro-Ace: 2016 on = 22KG Wheel Base: L1 / XS / Compact Roof Height: H1 / Standard 500mm 400mm 700mm 2925mm Rear Doors: Twin 2300mm 4606mm

















IN8152 - PAGE 4 OF 7









IN8152 - PAGE 5 OF 7



Place the remaining roof bars into position. See page 2 for the recommended distances between the roof bars. Once in position push on the lever to secure in place.



Secure the roller spigot to the **left hand roller bracket only** using a M8x20 hex bolt and a M8 shakeproof washer. Ensure that the shakeproof is on the inside of the roller bracket and that the spigot sits flush / straight. Tighten using the supplied tool.



Assemble the roller spigot, M8x20 hex bolt and M8 shakeproof washer together. Place the assembly into the roller. Slide the roller onto the spigot fitted in step 12 and drop the other end into position. Tighten using the supplied tool (ME0182).







Once fitted check fixings and parts to ensure they have been fully secured and tightene