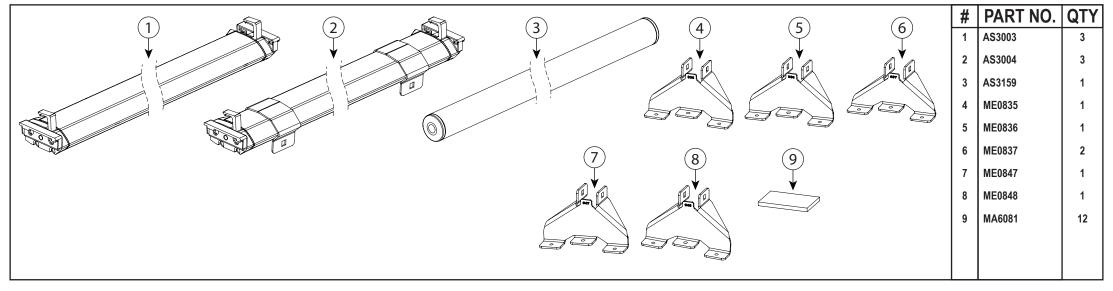

## Fitting Instructions - Read instructions carefully before fitting and follow them for correct use

## IN8152 **ULTI Rack**

This FITTING INSTRUCTION is the property of VAN GUARD ACCESSORIES LTD. and must not be used for manufacturing purposes, copied nor communicated in any way to third parties without written permission from VAN GUARD ACCESSORIES LTD. IN8152 C - IW - 24/05/2017