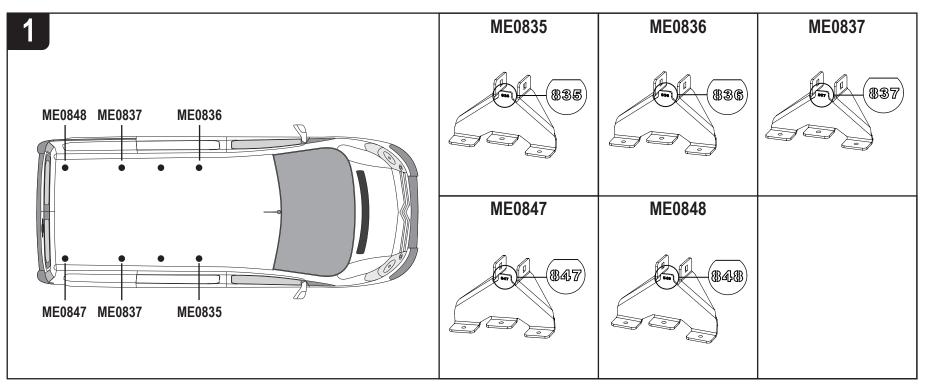

IN8152 - PAGE 4 OF 7

IN8152 - PAGE 5 OF 7

Place the remaining roof bars into position. See page 2 for the recommended distances between the roof bars. Once in position push on the lever to secure in place.