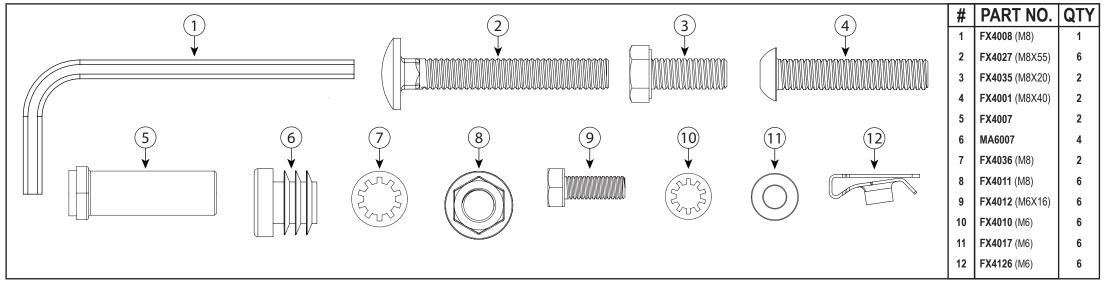

Secure the roller spigot to the **left hand roller bracket only** using a M8x20 hex bolt and a M8 shakeproof washer. Ensure that the shakeproof is on the inside of the roller bracket and that the spigot sits flush / straight. Tighten using the supplied tool.

Assemble the roller spigot, M8x20 hex bolt and M8 shakeproof washer together. Place the assembly into the roller. Slide the roller onto the spigot fitted in step 12 and drop the other end into position. Tighten using the supplied tool (ME0182).