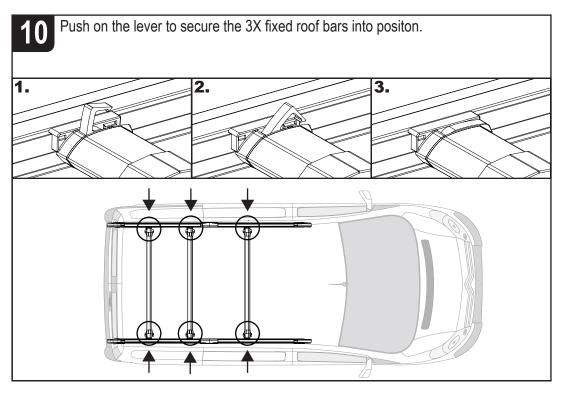

IN8152 - PAGE 4 OF 7

IN8152 - PAGE 5 OF 7

Place the remaining roof bars into position. See page 2 for the recommended distances between the roof bars. Once in position push on the lever to secure in place.