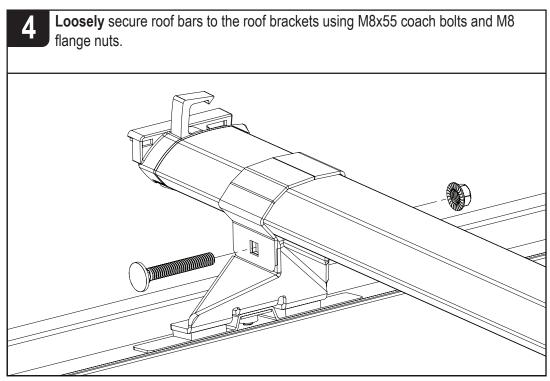

## Fitting Instructions - Read instructions carefully before fitting and follow them for correct use

## IN8152 **ULTI Rack**







This FITTING INSTRUCTION is the property of VAN GUARD ACCESSORIES LTD. and must not be used for manufacturing purposes, copied nor communicated in any way to third parties without written permission from VAN GUARD ACCESSORIES LTD. IN8152 C - IW - 24/05/2017

Van Guard Accessories Ltd Fair Oak Close, Exeter Airport Business Park, Exeter, Devon, EX5 2UL www.van-guard.co.uk

## **VGUR-071** R 350mm 300mm 300mm F Vehicle: Citroen Dispatch: 2016 on Peugeot Expert: 2016 on Toyota Pro-Ace: 2016 on = 22KG Wheel Base: L1 / XS / Compact Roof Height: H1 / Standard 500mm 400mm 700mm 2925mm Rear Doors: Twin 2300mm 4606mm

















IN8152 - PAGE 4 OF 7









IN8152 - PAGE 5 OF 7



Place the remaining roof bars into position. See page 2 for the recommended distances between the roof bars. Once in position push on the lever to secure in place.



Secure the roller spigot to the **left hand roller bracket only** using a M8x20 hex bolt and a M8 shakeproof washer. Ensure that the shakeproof is on the inside of the roller bracket and that the spigot sits flush / straight. Tighten using the supplied tool.



Assemble the roller spigot, M8x20 hex bolt and M8 shakeproof washer together. Place the assembly into the roller. Slide the roller onto the spigot fitted in step 12 and drop the other end into position. Tighten using the supplied tool (ME0182).







Once fitted check fixings and parts to ensure they have b